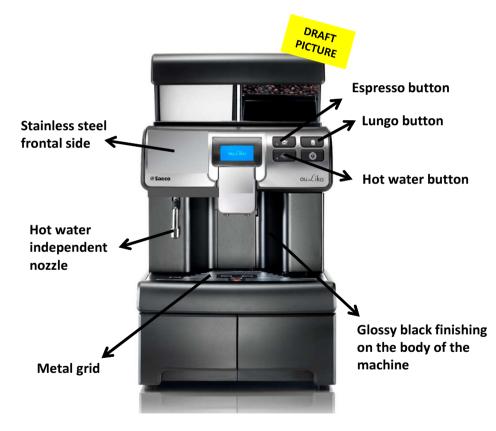

#### Coffee offer:

- Espresso, Lungo and Hot Water
- Easy interface with 4 buttons

#### Always ready:

- Large capacities for bean container and water
- Single circuit and pump
- Independent hot water / steam wand

#### Designed for small away-from-home environments:

- Professional homologation
- Compatible with payment systems
- Key locks for containers and access to brewing group
- Extra-capacity drawers

| Weight 20 kg                           |  |
|----------------------------------------|--|
| <b>Dimensions (mm)</b> 334 x 574 x 452 |  |
| Water tank capacity 4 Lt               |  |
| Bean container capacity 1 kg           |  |
| Dump box capacity 40 servings          |  |