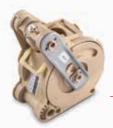

# **Technology**

- Available in single or double espresso version with Z4000 espresso brewer.
- Up to 4 customisable product categories for a wider offer (ex. 2 categories for hot drinks, 2 categories for promotions and snacks -available when Opera Touch is banked with a S&F model).
- Self adjusting blades.
- 24 volts variable speed mixer.