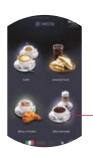

### **User Interface**

- Selection area with wide 13.3" full HD touch screen.
- Visual drinks menu with large customisable product icons, elegant and user-friendly.
- Possibility to display product information and spots during selection and preparation phases.
- Nutritional facts for each selection.
- Master/slave connection with other Necta's S&F models.