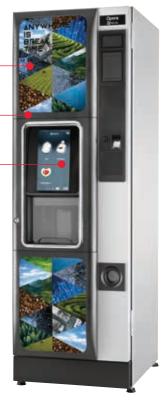

### **User Interface**

- Selection area with wide 13.3" full HD touch screen.
- Visual drinks menu with large customisable product icons, elegant and user-friendly.
- Possibility to display product information and spots during selection and preparation phases.
- Nutritional facts for each selection.
- Master/slave connection with other Necta's S&F models.

# **Technology**

- Available in single or double espresso version with Z4000 espresso brewer.
- Up to 4 customisable product categories for a wider offer (ex. 2 categories for hot drinks, 2 categories for promotions and snacks -available when Opera Touch is banked with a S&F model).
- Self adjusting blades.
- 24 volts variable speed mixer.

## **Electronics**

- Advanced electronics, already implemented on other models of our Group.
- Simple and intuitive programming and customizing of the technical menu.
- Download of EVA DTS statistics through
- Bluetooth or IRDA (with BlueRed kit).
- Possibility of ethernet or wi-fi connection for RSS feed management.
- Flexible management of any payment system and fully compatible with Executive and MDB protocols.

A revolutionary touch to your coffee break.

Patented coffee brewer for a perfect coffee.

Up to 4 customizable product category, depending on location.