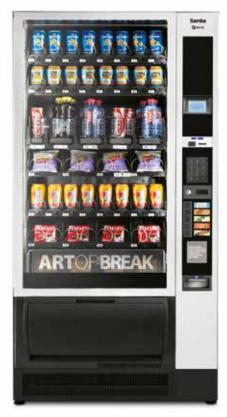

## SAMBA TOP ENERGY CONSUMPTION CHART

MACHINE TYPE: FOOD PROTOCOL: EN 50597

**CATEGORY:** 3

|           | VOLUME (Liters) | A.E.C. ANNUAL ENERGY CONSUMPTION (KWh) |
|-----------|-----------------|----------------------------------------|
| AREA FOOD | 567             | 2881                                   |

Annual Energy Consumption according to protocol EVA EMP 3.1. (this protocol can not be used anymore): 2786 KWh

## **Category Legend**

| outogory Eogona |                                                                                                                       |  |
|-----------------|-----------------------------------------------------------------------------------------------------------------------|--|
| Category        | Machine type                                                                                                          |  |
| 1               | Refrigerated closed fronted can and bottle machines where the products are held in stacks                             |  |
| 2               | Refrigerated glass fronted can and bottle, confectionery & snack machines                                             |  |
| 3               | Refrigerated glass fronted machines entirely for perishable foodstuffs                                                |  |
| 4               | Refrigerated dual-temperature glass fronted machines                                                                  |  |
| 5               | Confectionery and snack machines that are not refrigerated                                                            |  |
| 6               | Combination machines consisting of two different categories of machine in the same housing and powered by one chiller |  |